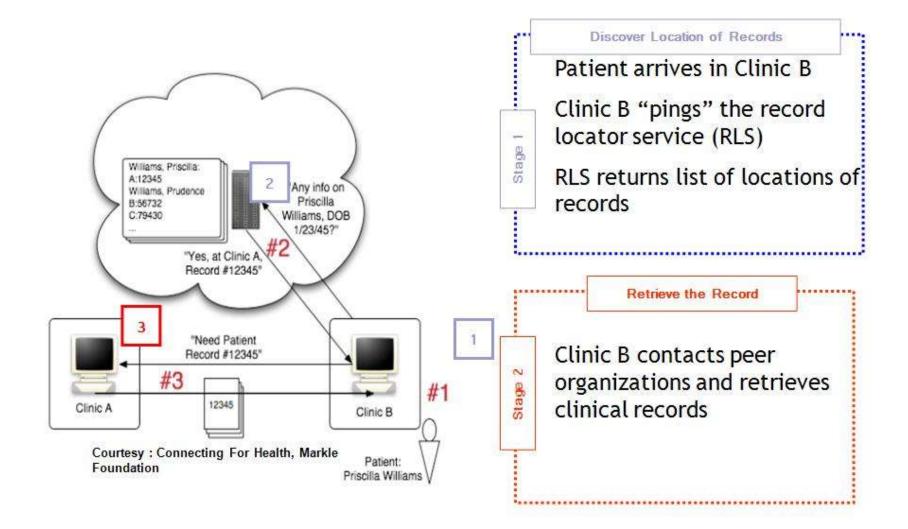

s who have served a given patient or client since 1996

- Diagnoses
- Procedures
- Prescription History

Platform allows inclusion of data from other sources such as:

- Clinical data from provider EMRs
- Reference labs
- Department of Health and Environmental Control (DHEC)

## Guiding Principles For Our Current Solution

#### **Connecting for Health Model – National Leader**



#### **Design Principles of the Model**

- Builds on existing systems ("incremental") and creates early value for doctors and patients
- 2. Leverages both "bottom-up" and "topdown" strategies
- 3. Designed to safeguard privacy—imposed the requirements and then designed the solution
- Consists of an interoperable, open standards-based "network of networks" built on the Internet

# 2 Stage Data Exchange - Scenario



#### Lakelands Rural Health Network RHIO

- The First Live Pilot of the State HIE Infrastructure
- A Potential Model for Future Expansion





#### Lakelands Rural Health Network



- 1 Abbeville County Memorial Hospital
- 2 -Abbeville County Health Department 3 -Calhoun Falls Family Practice Center
- 4 Sawamah Lakes Medical Center
- 5 -McCamick County Health Department
- 6 -McCamick Family Practice Center
- 7 -Edgefield County Hospital
- 8 -Edgefield County Health Department
- 9 -Ridge Springs Family Practice
- 10-Saluda County Health Department
- 11-Saluda Ramily Practice

- 12 -Managam ery Center Far Family Medicine
- 13- Express Medical Care of Self Regional
- 14 Uptown Family Practice Center
- 15 Ware Shoak Family Practice
- 16- Ware Shoak Center for Family Medicine
- 17- The Self F