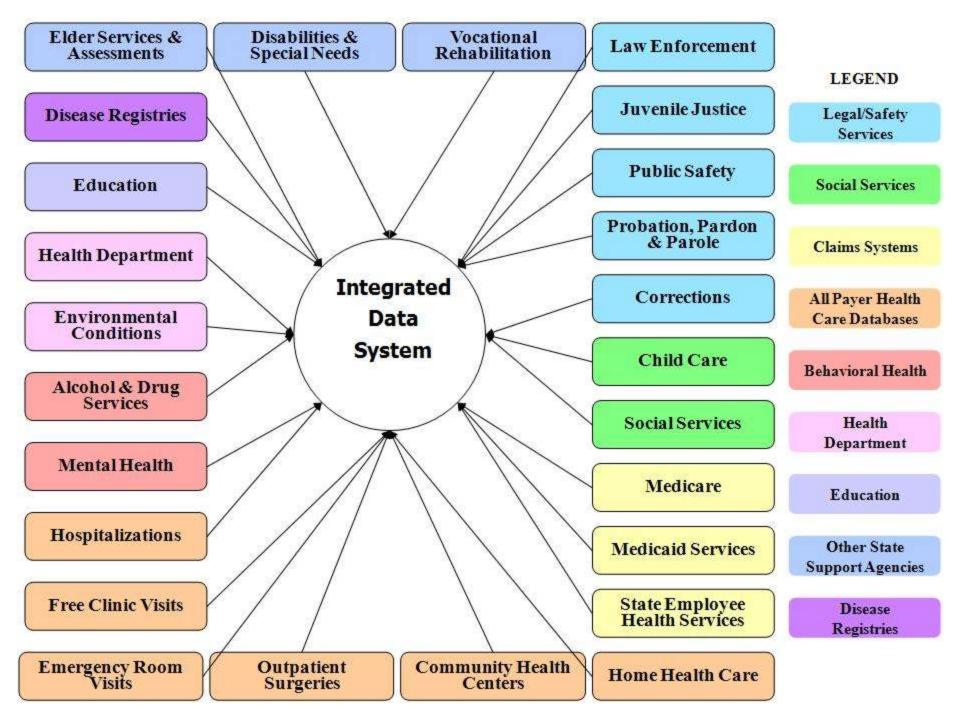

# SC Data Warehouse

- Build off of existing systems (legacy systems from state agencies and private sector)
- Create a Unique ID (not related to any other number)
- Identifiers are pulled off of the statistical data.
   Use only the statistical data
- Data is always "owned" by the originating agency. Must have permissions to use and/or link any data

#### **HIE Precursors Developed by ORS**