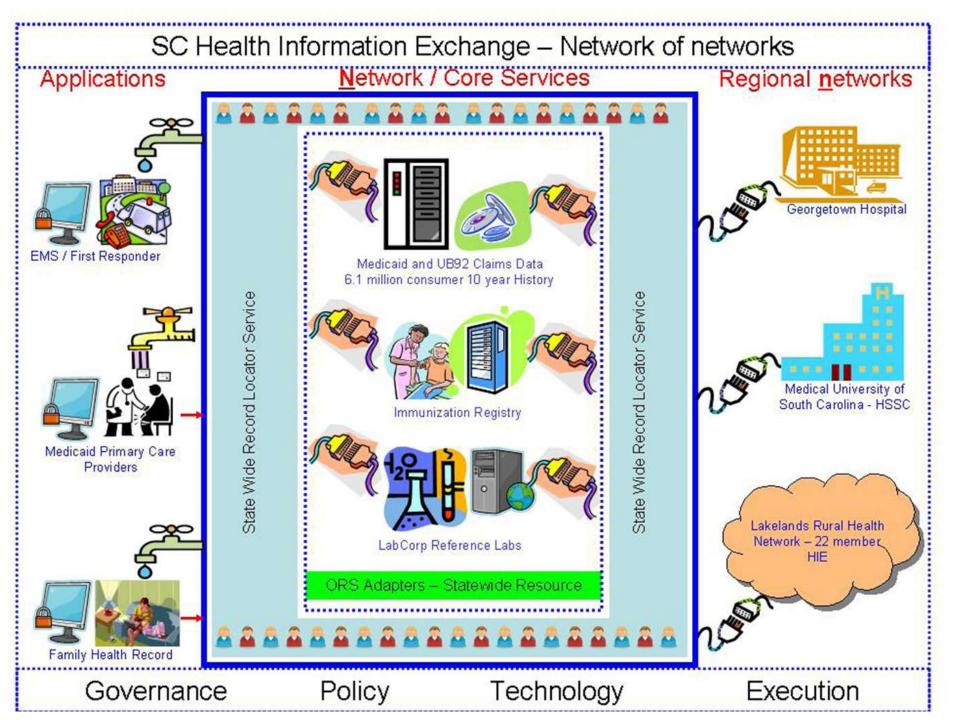

#### HIE HeadStart

Phase I leverages administrative claims data warehoused at the SC Office of Research and Statistics (ORS) to establish a Record Locator Service (RLS) for the region as well as longitudinal record for over 4 million residents of the state. Specifically, the data will include

- all Medicaid (including pharmacy and physician office visits)
- UB-92 inpatient, ambulatory surgery and ED claims

As such, this warehouse will provide a nearly comprehensive record of all providers who have served a given patient or client since 1996

- Diagnoses
- Procedures
- Prescription History

Platform allows inclusion of data from other sources such as:

- Clinical data from provider EMRs
- Reference labs
- Department of Health and Environmental Control (DHEC)