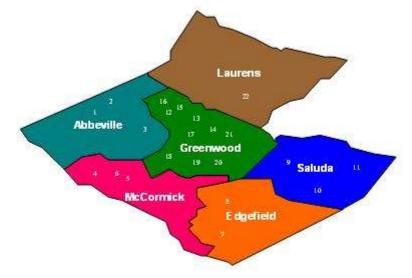

#### Lakelands Rural Health Network RHIO

- The First Live Pilot of the State HIE Infrastructure
- A Potential Model for Future Expansion

#### Lakelands Rural Health Network

- 1 Abbeville County Memorial Hospital
- 2 -Abbeville County Health Department 3 -Calhoun Falls Family Practice Center
- 4 Sawamah Lakes Medical Center
- 5 -McCamick County Health Department
- 6 -McCamick Family Practice Center
- 7 -Edgefield County Hospital
- 8 -Edgefield County Health Department
- 9 -Ridge Springs Family Practice
- 10-Saluda County Health Department
- 11-Saluda Ramily Practice

- 12 -Managam ery Center Far Family Medicine
- 13- Express Medical Care of Self Regional
- 14 Uptown Family Practice Center
- 15 Ware Shoak Family Practice
- 16- Ware Shoak Center for Family Medicine
- 17- The Self Family Foundation
- 18- Greenwood County Health Department.
- 19 DHEC Region 1 Public Health
  - 20- Carolina Health Centers
  - 21- Self Regional Healthcare
  - 22.- Laurens County Health Care System