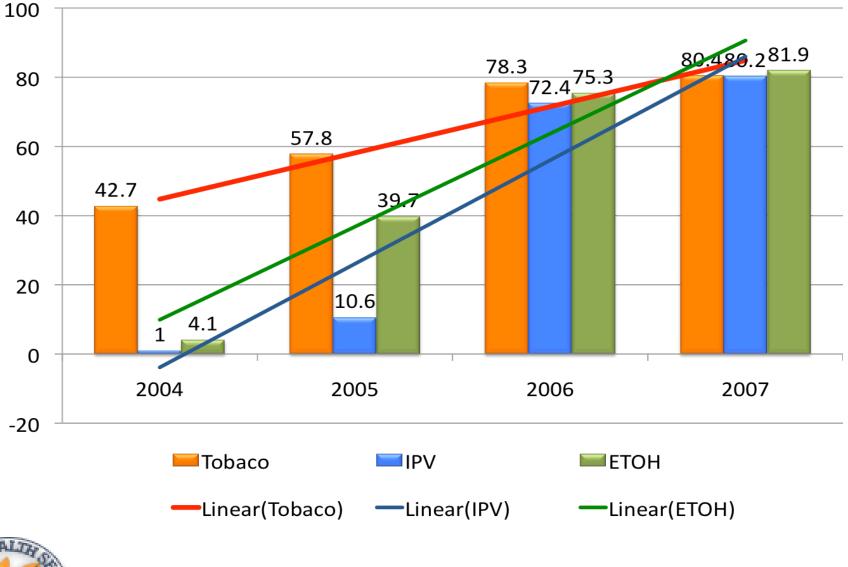

## On ABCs, USA Gets an "F"

- People at increased risk of CVD who are taking aspirin 33%
- People with hypertension who have adequately controlled blood pressure – 44%
- People with high cholesterol who have adequately controlled hyperlipidemia 25%
- Smokers who try to quit who receive medications to help – 20%