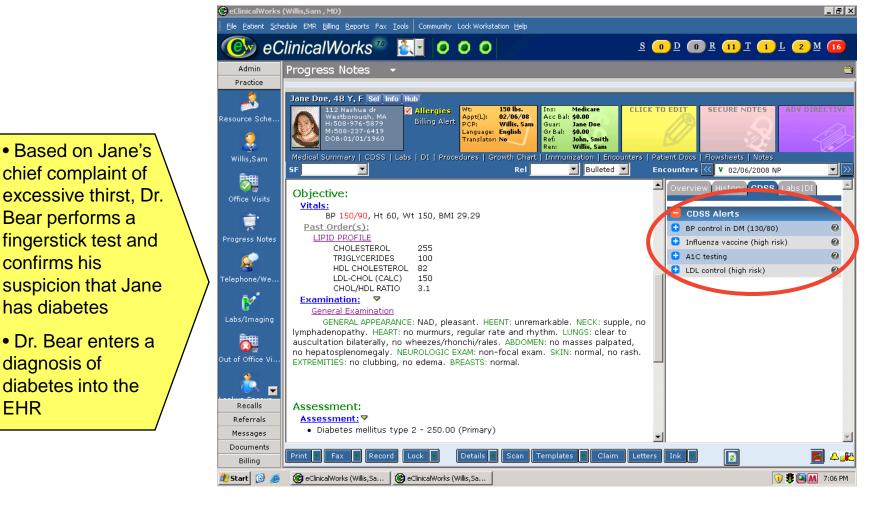

Based on Jane's new diagnosis of diabetes, the **CLINICAL DECISION SUPPORT FUNCTION** identifies four preventive care services that should be performed. This list of services is automatically populated in the CDSS panel.