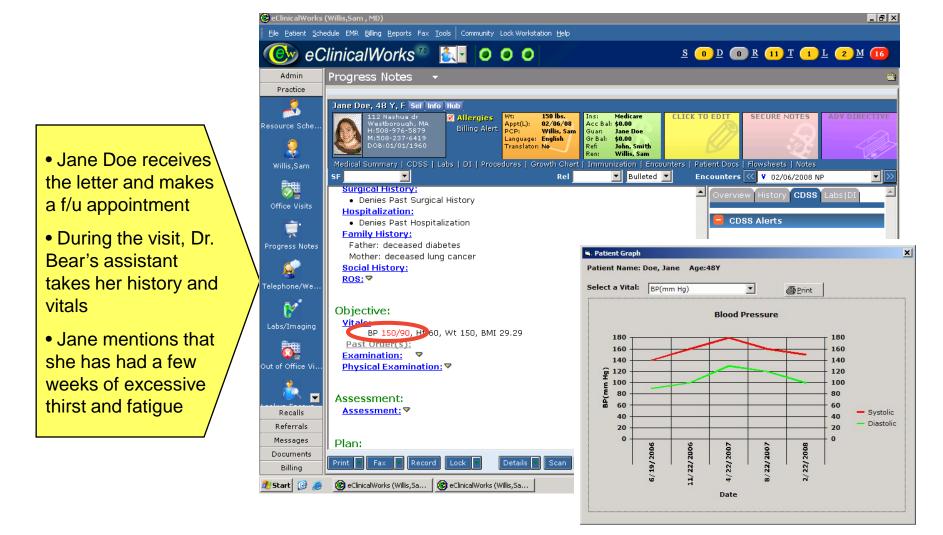

Jane's blood pressure is elevated (150/90) and highlighted in red by the **AUTOMATIC VISUAL ALERT FUNCTION**. Dr. Bear can trend her BP over time.

| 1. Measure Reports | 2. Enhanced Registry        | 3. Automatic Visual Alerts | 4. CDSS                  |  |  |
|--------------------|-----------------------------|----------------------------|--------------------------|--|--|
| 5. Quick Orders    | 6. Comprehensive Order Sets | 7. eMedNY                  | 8. CIR and School Health |  |  |