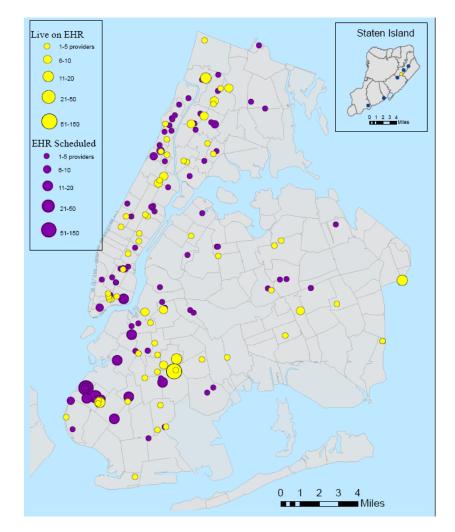

### Signed Agreements

- 208 small practices- 420 MDs
- 23 CHCs 405 MDs
- 4 Hospitals 567 MDs

#### • Live on EHR

- 138 practices
- 160 sites
- 843 providers

One new practice goes live on EHR ~every day