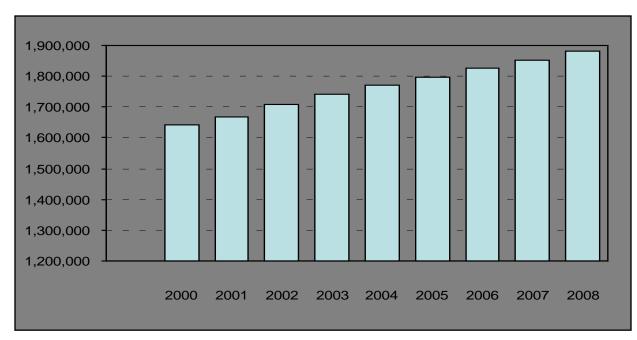

#### • Live on EHR

- 138 practices
- 160 sites
- 843 providers

One new practice goes live on EHR ~every day