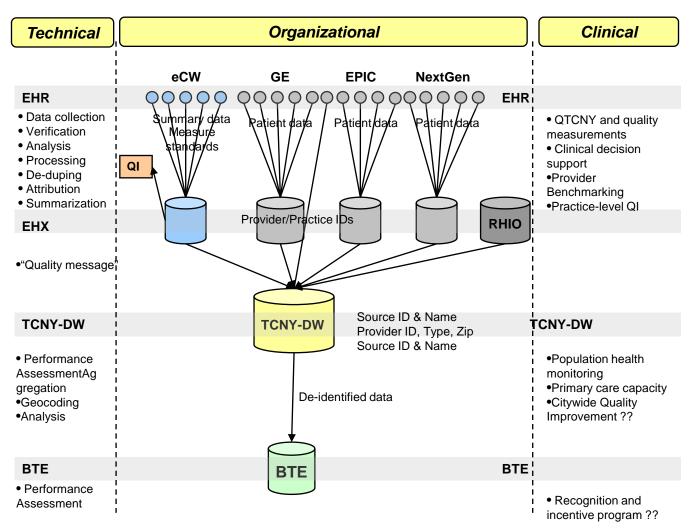

ELECTRONIC HEALTH RECORDS oriented toward prevention

#### Health Care That Maximizes Health

CARE MANAGEMENT and practice workflows to support *prevention*  PAYMENT that rewards *disease prevention* and effective chronic disease management

\*Frieden TR, Mostashari F. JAMA. 2008 Feb 27;299(8):950-2.