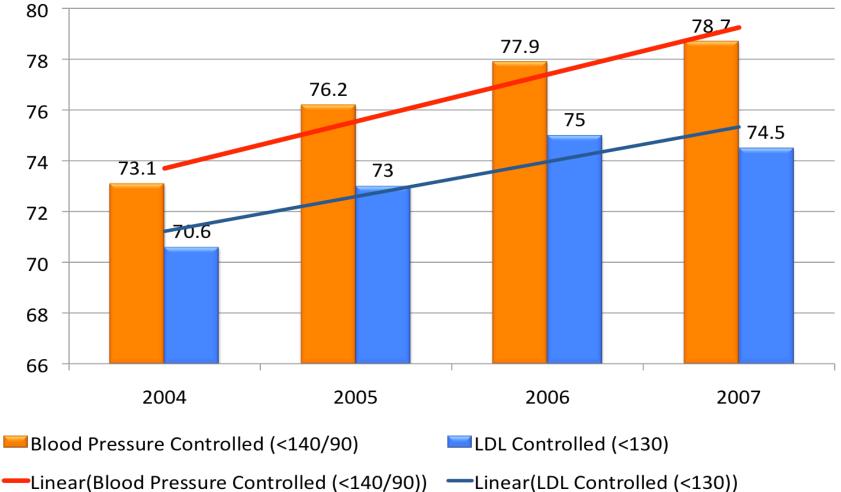

| ; year.  | N/A<br>NO<br>N/A | iver one y | ear ago an |      |





### **Clinical Reporting System**

- Clinical Reporting System (CRS)- since 2000
  - Automated tracking of clinical performance (over 50 unique measures)
  - Eliminates the need for manual chart audits
  - Used at over 95% of I/T/U facilities (data on 1.5 M)
  - All patients served by IHS direct sites and over 80% of tribally operated health facility users report data







### **Some Measures**

- Prevention
  - Pap, Mammo, Colorectal Cancer, IMM, BMI, tobacco use,
  - Bundled measuresservice delivered
- Treatment
  - Diabetes, CVD, asthma
  - Bundled measurescontrol



- Depression
- HIV
- Alcohol Use
- Intimate Partner Violence
- Suicide tracking
- Outcome
  - Mortality
  - Injury





### Facility #1- Control







#### **Facility #1- Screening**







| Clinical<br>Information<br>System<br>Optimization                                         | Decision Support                  | $\left\{ \begin{array}{c} \\ \\ \\ \\ \\ \\ \\ \\ \end{array} \right\}$ | Reminders:<br>Align and use EHR and Health Maintenance Reminders and<br>quality reports<br>Reports: iCARE/ CRS/ traditional registry applications<br>Decision Making<br>Use Self-management goal setting<br>Access for patient and family to their own data                                                                                                                                                                                                                                     |
|--------------------------------------------------------------------