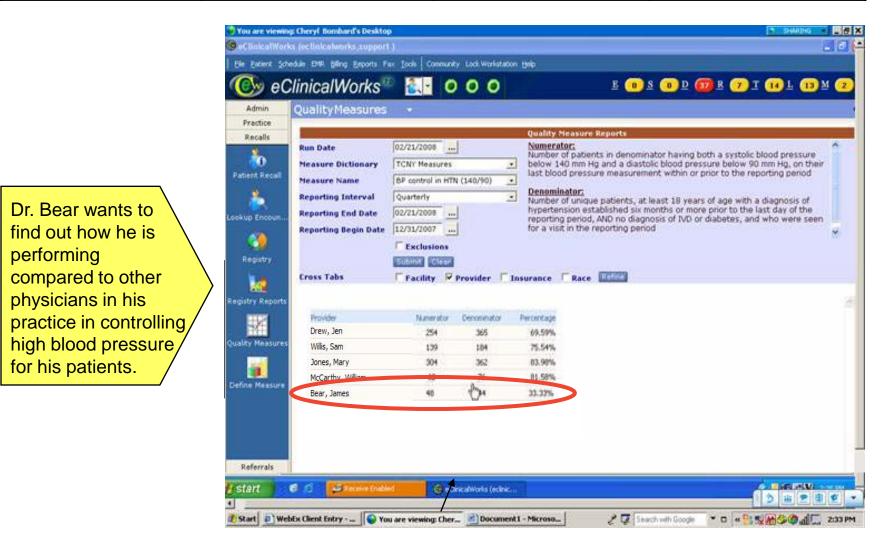

Using the **QUALITY MEASURE REPORTS FUNCTION**, Dr. Bear is inspired by the performance of his peers in managing the blood pressure (BP) of their hypertensive patients; only one-third of his hypertensive patients have achieved good BP control.