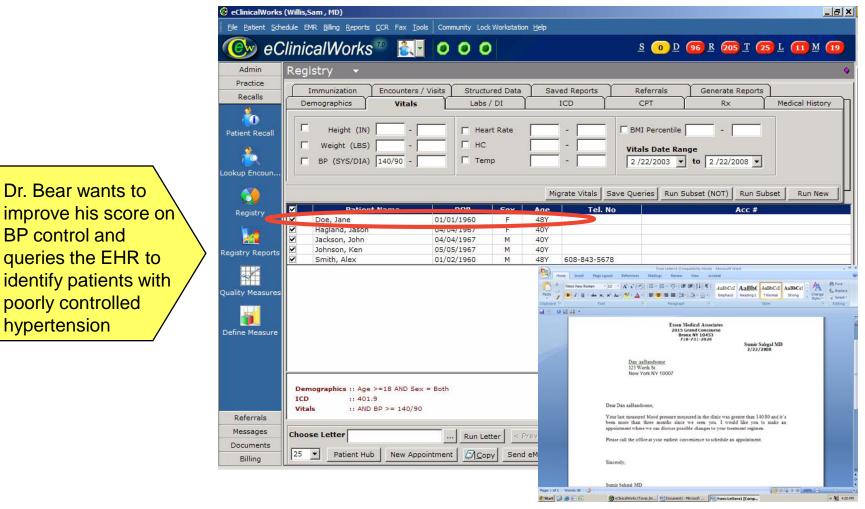

Using the **ENHANCED REGISTRY FUNCTION**, Dr. Bear identifies five patients with high blood pressure who do not have an appointment scheduled, and reaches out to each patient; he generates a letter scheduling a follow-up visit with patient Jane Doe.