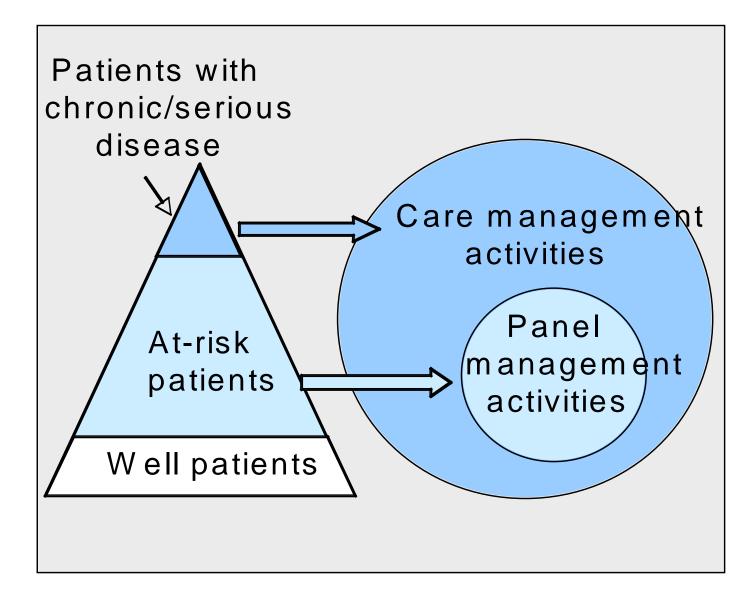

y uploaded to the **CITYWIDE IMMUNIZATION REGISTRY**. The CIR will maintain a complete record of Tim's immunizations which can be accessed by other providers as needed.

## Other Key Activities

- Quality Improvement Curriculum
  - Organized around Patient Centered Medical Home
  - Monthly on-site visits by QI specialist
  - Automated registries and panel management
  - Core focus on cardiovascular disease prevention
- EHR-Based Recognition and Rewards
  - Clinical quality measures at the point of care
  - Includes all patients, longitudinal pt data, actionable
  - \$3-6 million seed funding by donor
- Linkages to public health
  - Communicable disease reporting and syndromic surveillance





### **Distributed Reporting Architecture**







#### **EHR and Population Health Management**



## **Change Is Coming**

#### The Health Care Delivery System



» "The federal government needs to be much more assertive than it has been to promote integration of providers into a variety of potential organizational structures that would better support high quality and improved patient-centered care."





### Health Care Delivery System: Blueprint for Reform (cont'd)



Health

ency for Healthcare Research and Quality vancing Excellence in Health Care • www.ahrq.gov

## Acknowledgement

- CDC Center of Excellence in Public Health Informatics 8P01-CD000275
- AHRQ "Bringing Measurement to the Point of Care" 1R18HS017059-01







## Thanks!

Sam Amirfar Pamela Anderson **Richard Bordowitz** Mike Buck Kelvin Chan Gerald Cohen Samantha Deleon Erica Desai Nancy Goh Michael Graziano **Geor