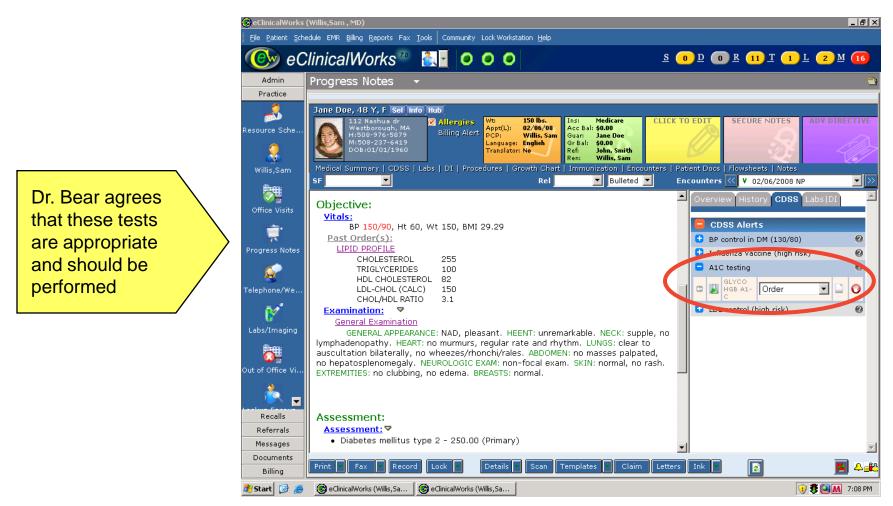

Dr. Bear uses the **QUICK ORDER FUNCTION** to order an HbA1C test for Jane, as well as a flu vaccine; the alerts disappear from the panel once they are ordered. Dr. Bear may also choose to suppress alerts, if he deems them unnecessary.