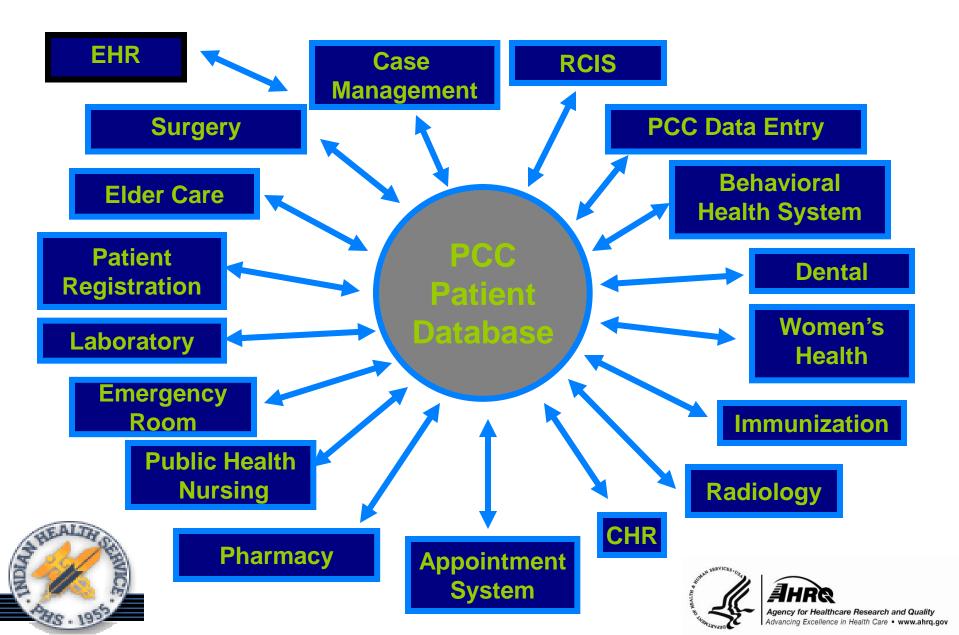

ess than 22% with self reported access to the Internet





### Indian Health Service: a Broader Picture of Health

- Personal Health
- Family Health
- Community Health
- Public Health
- Population Health
- Transparency of Data



>Patient needs based on demographics, environment and community, population data, and conditions





#### IHS Health IT Solution Resource and Patient Management System-RPMS

- A decentralized automated information system comprised of over 60 integrated software applications
- Over 25 years old with a GUI placed 'on the top' in 2003
- 4 major categories of software:
  - Infrastructure applications
  - Practice Management applications (CDS)
  - Clinical applications (CDS)
  - Population / Public Health (CDS)





### **RPMS Integrates Multiple Clinical Systems**



### What we do have? Quality Improvement Tools

#### Clinical Information System

- Standardized quality reports
- Population health reports

#### Clinical system

- iCARE
- Clinical quality (HEDIS, Elder, Patient Education, GPRA)
- Bundled measures/ exceptions monitored/denominator
- On the fly audit with on the fly denominator and numerator defined by end user
- Patient Wellness Handout
- Quality of Care Web Site
  - Includes site specific information
  - Includes patient screening tools and 'questions to ask'- not just information
  - Consistent with patient wellness handout





## **Clinical Decision Support**

- Part of the 'fabric' of RPMS
- Relies upon patient data, appropriate measures, implementation, execution and data evaluation
  - Development of appropriate logic
  - Abilit