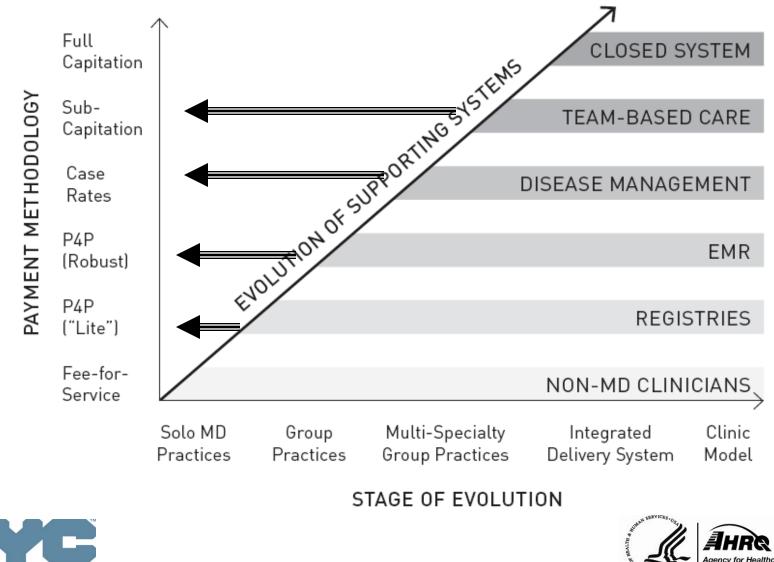

#### Health Care That Maximizes Health

CARE MANAGEMENT and practice workflows to support *prevention*  PAYMENT that rewards *disease prevention* and effective chronic disease management

\*Frieden TR, Mostashari F. JAMA. 2008 Feb 27;299(8):950-2.